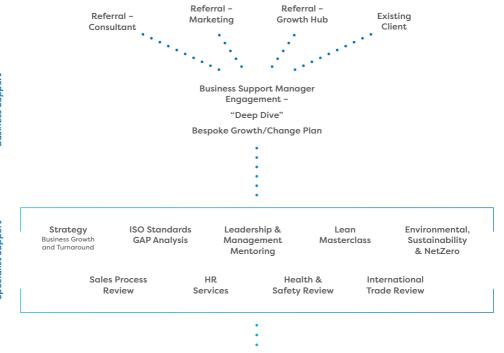

# **Supported Areas:**

We will schedule a half day session to "deep dive" into your business challenges and create a bespoke growth/change action plan. Upon completion, referrals will be made for further support from the wider Brook associate team, up to a maximum of 8 hours in the following areas:

### Strategy

Business Growth and Turnaround

### Lean Masterclass

**HR Services** 

ISO Standards GAP Analysis

Environmental, Sustainability & NetZero

Health & Safety Review

Leadership & Management Mentoring

Sales Process Review

International Trade Review